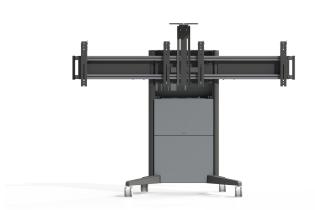

# PD02MVC

High-end mobile Mount for Video Conferencing

High-End Mobile Video Conference Mount for NEC Large Format Displays

This video conference trolley with space for double screens and a topmounted video camera can accommodate screens of size up to 46"-65". Large wheels on a robust mounting facilitate movement between the conference room and of ces. Focussing on stability, mobility and exibility makes this product the ideal solution for any corporate application.

### **Delivering Genuine Benefits**

- · Especially designed for usage with touch displays
- Designed for double display installation
- Universal VESA mounting
- Professional cable management inside main body
- Storage space for equipment
- Lockable 100mm casters enable safe and easy maneuverability over various ooring surfaces
- · Camera shelf is included with the trolley
- Highly preassembled to make installation quick and easy
- Converts from a trolley into a stand using the optional Cart Feet FT02