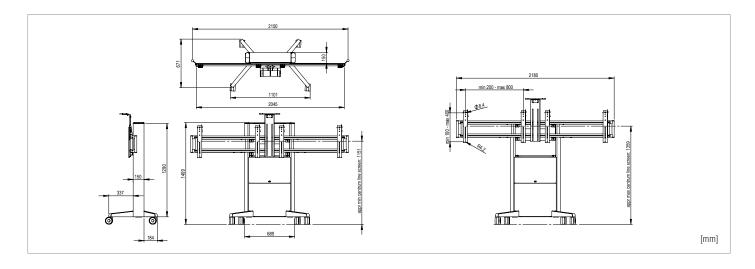

## **Technical Drawings**

## **Technical Specifications**

| Order Code                                                                                       |                                                                                   |
|--------------------------------------------------------------------------------------------------|-----------------------------------------------------------------------------------|
| PD02MVC                                                                                          | 100014368                                                                         |
| FT02 (Cart Feet)                                                                                 | 100013614                                                                         |
| Max. load capacity [kg]                                                                          | 55 per Display                                                                    |
| Recommended display size                                                                         | 46" to 65"                                                                        |
| Orientation                                                                                      | Landscape                                                                         |
| VESA pattern [mm]                                                                                | 200x100 to 800x400                                                                |
| Storage space dimension [mm]                                                                     | 550 x 380 x 132                                                                   |
| Product weight [kg]                                                                              | 75.5                                                                              |
| Shipping weight [kg]                                                                             |                                                                                   |
| Box 1                                                                                            | 20.4                                                                              |
| Box 2                                                                                            | 37.0                                                                              |
| Box 3                                                                                            | 21.7                                                                              |
| Package dimension [mm]                                                                           |                                                                                   |
| Box 1                                                                                            | 1160 x 750 x 120                                                                  |
| Box 2                                                                                            | 1380 x 790 x 190                                                                  |
| Box 3                                                                                            | 2070 x 280 x 80                                                                   |
| Shipping Content                                                                                 | Main body of trolley, Foot incl. 100mm casters, VESA mounting rails, Camera shelf |
| Finish                                                                                           | Aluminum/anthracite grey                                                          |
| Supported NEC Large Format Displays                                                              | MultiSync® 46" to 65" E, V, P & XS Series                                         |
| Warranty                                                                                         | 5 years (mechanical parts)                                                        |
| For additional pictures and Solutions overview, Visit www.nec-display-solutions.com for details. |                                                                                   |