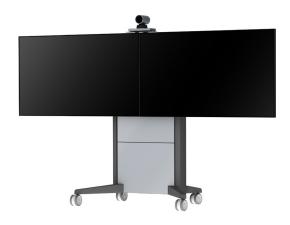

# PD02MVC

High-end mobile Mount for Video Conferencing

High-End Mobile Video Conference Mount for NEC Large Format Displays

This video conference trolley with space for double screens and a topmounted video camera can accommodate screens of size up to 46"-65". Large wheels on a robust mounting facilitate movement between the conference room and of ces. Focussing on stability, mobility and exibility makes this product the ideal solution for any corporate application.

### **Delivering Genuine Benefits**

- · Especially designed for usage with touch displays
- Designed for double display installation
- Universal VESA mounting
- Professional cable management inside main body
- Storage space for equipment
- Lockable 100mm casters enable safe and easy maneuverability over various ooring surfaces
- · Camera shelf is included with the trolley
- Highly preassembled to make installation quick and easy
- Converts from a trolley into a stand using the optional Cart Feet FT02